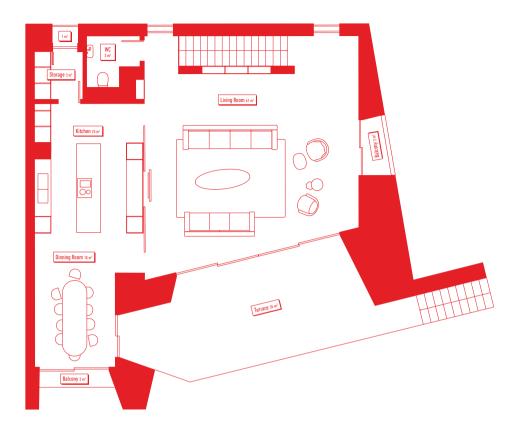

## **APARTMENT 6 • T4 DUPLEX • FLOOR 0 & 1**

GROSS INTERIOR AREA\* PARKING 299 m<sup>2</sup>

Yes

EXTERIOR GROSS AREA\* 133 m<sup>2</sup>

STORAGE ROOM

Yes

TOTAL AREA\*

432 m<sup>2</sup>

## WITHOUT SCALE

All elements in this document are merely an indication, may be altered and do not hold legally.

The developer reserves the right to freely make alterations to the dimensions and equipments in accordance to the technical limitations of the construction.