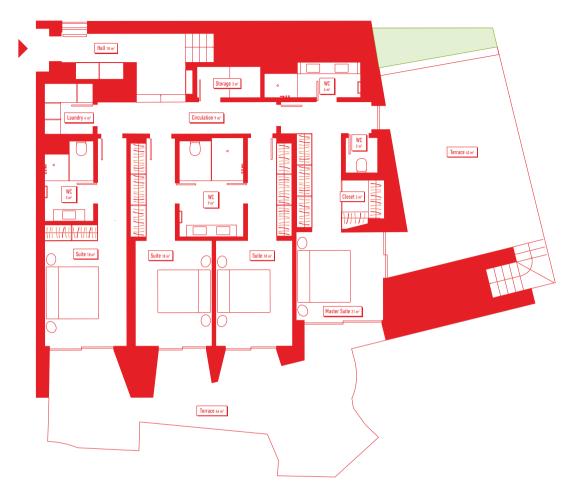

## **APARTMENT 6 • T4 DUPLEX • FLOOR 0 & 1**

GROSS INTERIOR AREA\* PARKING 299 m<sup>2</sup>

Yes

EXTERIOR GROSS AREA\* 133 m<sup>2</sup>

STORAGE ROOM

Yes

TOTAL AREA\*

432 m<sup>2</sup>

## WITHOUT SCALE

All elements in this document are merely an indication, may be altered and do not hold legally.

The developer reserves the right to freely make alterations to the dimensions and equipments in accordance to the technical limitations of the construction.